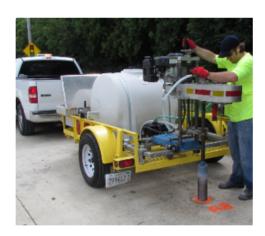

## ARA OFFERS A BROAD RANGE OF SPECIALIZED SERVICES TAILORED TO LOCAL ROADS AGENCIES, INCLUDING:

- · Pavement structural testing and analysis for increased heavy loads
- Coring, augering, and Dynamic Cone Penetrometer (DCP) testing
- · New and overlay pavement structural design
- Spring load restriction assessments
- Super heavy load move impact analysis
- Visual condition surveys, such as CRS and PCI
- Automated data collection for roadway imagery, pavement distress, rutting, and IRI
- Pavement Management System (PMS) implementation and maintenance
- · Videologging for insurance and documentation purposes
- Web-based roadway imagery viewers
- Sign inventory and management software
- Asset management, including signs, culverts, guardrail, and markings
- Wind farm land use agreements (both agency and developer sides)