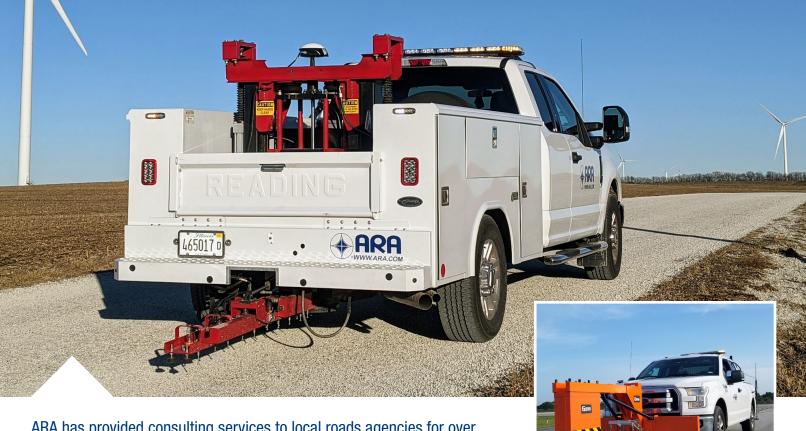

## ARA OFFERS A BROAD RANGE OF SPECIALIZED SERVICES TAILORED TO LOCAL ROADS AGENCIES, INCLUDING:

- · Pavement structural testing and analysis for increased heavy loads
- Coring, augering, and Dynamic Cone Penetrometer (DCP) testing
- · New and overlay pavement structural design
- Spring load restriction assessments
- Super heavy load move impact analysis
- Visual condition surveys, such as CRS and PCI
- Automated data collection for roadway imagery, pavement distress, rutting, and IRI
- Pavement Management System (PMS) implementation and maintenance
- · Videologging for insurance and documentation purposes
- Web-based roadway imagery viewers
- Sign inventory and management software
- Asset management, including signs, culverts, guardrail, and markings
- Wind farm land use agreements (both agency and developer sides)