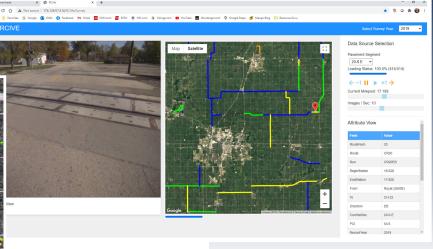

## ARA OFFERS A BROAD RANGE OF SPECIALIZED SERVICES TAILORED TO LOCAL ROADS AGENCIES, INCLUDING:

- · Pavement structural testing and analysis for increased heavy loads
- Coring, augering, and Dynamic Cone Penetrometer (DCP) testing
- · New and overlay pavement structural design
- Spring load restriction assessments
- Super heavy load move impact analysis
- Visual condition surveys, such as CRS and PCI
- Automated data collection for roadway imagery, pavement distress, rutting, and IRI
- Pavement Management System (PMS) implementation and maintenance
- · Videologging for insurance and documentation purposes
- Web-based roadway imagery viewers
- Sign inventory and management software
- Asset management, including signs, culverts, guardrail, and markings
- Wind farm land use agreements (both agency and developer sides)