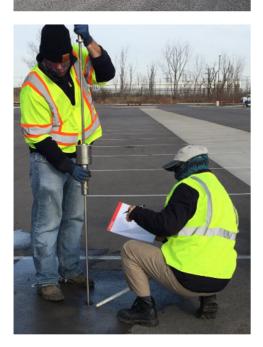

## ARA OFFERS A BROAD RANGE OF SPECIALIZED SERVICES TAILORED TO LOCAL ROADS AGENCIES, INCLUDING:

- · Pavement structural testing and analysis for increased heavy loads
- Coring, augering, and Dynamic Cone Penetrometer (DCP) testing
- · New and overlay pavement structural design
- Spring load restriction assessments
- Super heavy load move impact analysis
- Visual condition surveys, such as CRS and PCI
- Automated data collection for roadway imagery, pavement distress, rutting, and IRI
- Pavement Management System (PMS) implementation and maintenance
- · Videologging for insurance and documentation purposes
- Web-based roadway imagery viewers
- Sign inventory and management software
- Asset management, including signs, culverts, guardrail, and markings
- Wind farm land use agreements (both agency and developer sides)